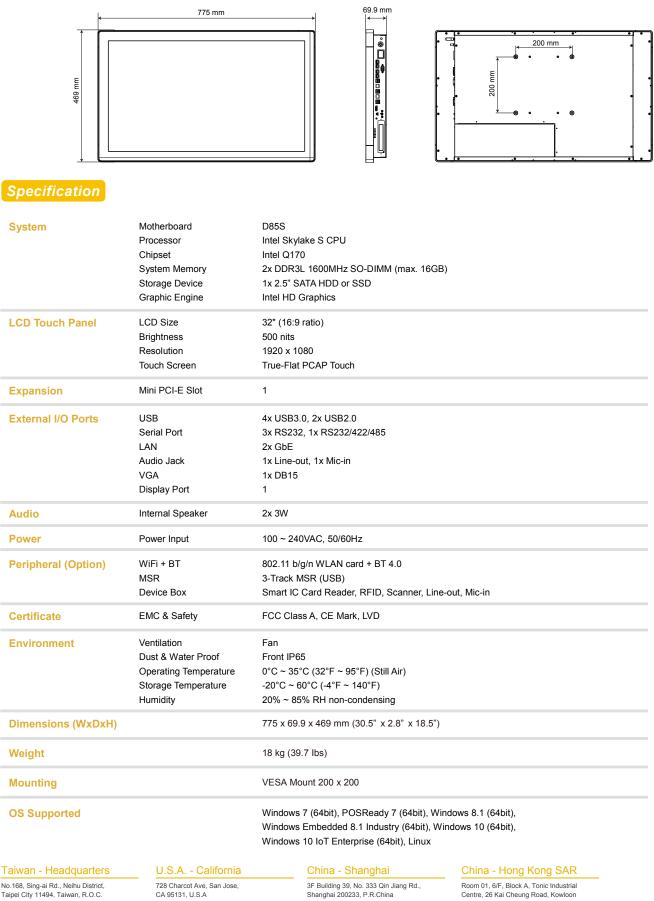

## **Features**

- 32" True-Flat PCAP Touch
- Intel Skylake S Processor
- Front IP65
- WiFi + BT Available
- MSR Available
- Device Box (Smart IC Card Reader, RFID, Scanner, Line-out, Mic-in) Available

Flytech's latest K75C 32" multi-touch screen embedded system delivers all the reliability, functionality and performance efficiency required for an interactive information display in various touch applications. The powerful K75C is a True-Flat projected capacitive All-in-One solution equipped with the latest Intel 6th Generation Skylake-S processor and provides a high-brightness picture and the most responsive gestures-based display available today. With its rich I/O interface paired with an optional device box, the K75C offers endless connectivity options making it a perfect fit for the commercial, hospitality, automation, medical, healthcare, kiosk and infotainment markets.