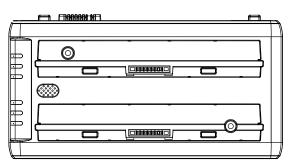

## **Product Features**

- Stand-alone charger for spare batteries
- · Dual charging bays supported
- Quick and easy charge for M101 Series battery
- Compatible with BS101 and BL101 batteries.
- LED indicators to show current battery charging status.
- Buzzer for charging error warning



## **Mechanical Drawing**







## **Specification**

| Dimension        | 183.2 x 93.4 x 34 (mm)            |
|------------------|-----------------------------------|
| Power Input      | 12 ~ 19V DC IN                    |
| Charging Time *  | BS101: 3 hours to be full charged |
|                  | BL101: 6 hours to be full charged |
| Package Contents | Dual-bay Battery Charger x 1      |
|                  | • 19V AC Adapter x 1              |
|                  | Power Cord x 1                    |
|                  | Quick Start Guide x 1             |

<sup>\*</sup> Charging time based on default 19V AC Adapter