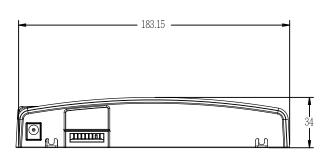

## **Mechanical Drawing**

## **Specification**

| Dimension        | 183.2 x 93.4 x 34 (mm)            |
|------------------|-----------------------------------|
| Power Input      | 12 ~ 19V DC IN                    |
| Charging Time *  | BS101: 3 hours to be full charged |
|                  | BL101: 6 hours to be full charged |
| Package Contents | Dual-bay Battery Charger x 1      |
|                  | • 19V AC Adapter x 1              |
|                  | Power Cord x 1                    |
|                  | Quick Start Guide x 1             |