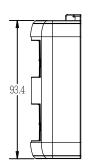

## **Mechanical Drawing**

## **Specification**

| Dimension        | 183.2 x 93.4 x 34 (mm)            |
|------------------|-----------------------------------|
| Power Input      | 12 ~ 19V DC IN                    |
| Charging Time *  | BS101: 3 hours to be full charged |
|                  | BL101: 6 hours to be full charged |
| Package Contents | Dual-bay Battery Charger x 1      |
|                  | • 19V AC Adapter x 1              |
|                  | Power Cord x 1                    |
|                  | Quick Start Guide x 1             |