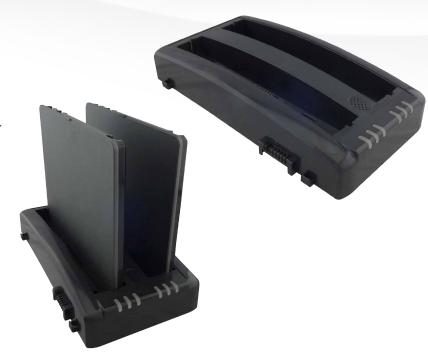

## **Product Features**

- Stand-alone charger for spare batteries
- · Dual charging bays supported
- Quick and easy charge for M101 Series battery
- Compatible with BS101 and BL101 batteries.
- LED indicators to show current battery charging status.
- Buzzer for charging error warning