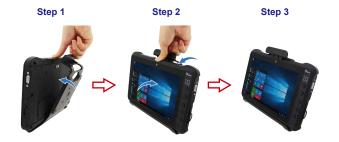

# **Docking:**

Position the Tablet PC into the docking and insert the tablet

Push up the hook at 45 degree angle. inside the docking. You finish the installation.