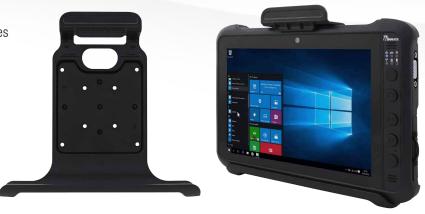

# Vehicle Cradle for M900P

#### **Product Features:**

- · Keeps the tablet securely fastened on moving vehicles
- Intuitive tablet insertion/ release design
- · VESA mount for various standard fixtures