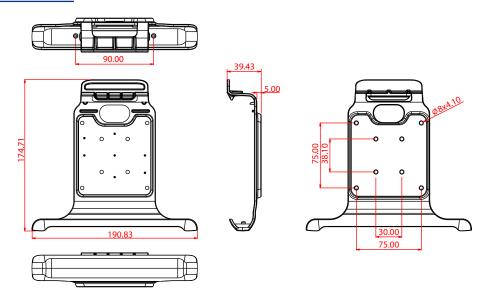

#### **Mechanical Drawing:**

### **Specification:**

| Dimension | 174.71 x 190.83 x 39.43 mm             |
|-----------|----------------------------------------|
| Mounting  | 75 x 75mm VESA mount                   |
| Vibration | MIL-STD-810G, Method 514.6 Procedure I |