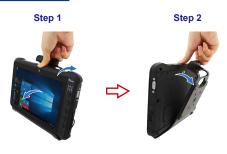

# **Undocking:**

Push up the hook and take the Tablet PC out of the docking.

Remove the Tablet PC from the docking.