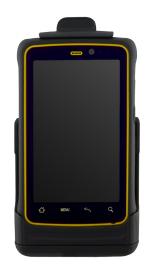

PDA Accessories
E430R Vehicle Charging Dock
VD-E430R

## **Product Features:**

- Easy to charge E430R Series PDA
- Wide Power Voltage input (9~36V DC-in)
- FlexibleTerminal Block connector design