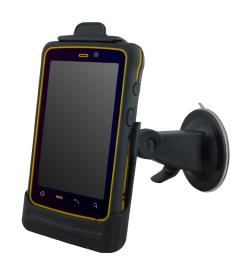

## **Specification:**

| E430R Vehicle Charging Dock |                                             |
|-----------------------------|---------------------------------------------|
| Dimension                   | 86.7mm x 38.5mm x 162.5mm                   |
| Power Input                 | 9-36V DC IN                                 |
| I/O Support                 | 1 x Terminal Block connector                |
| Accessories                 | 1 x Terminal Block to Cigarette power cable |
| Mounting                    | Use Mounting Kit with Suction Cup.          |
| Vibration                   | MIL STD. 810G, 5 ~ 500Hz, 2.24G             |