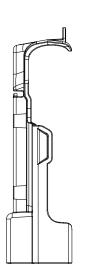

input (9~36V DC-in)
- FlexibleTerminal Block connector design





## **Specification:**

| E430R Vehicle Charging Dock |                                             |
|-----------------------------|---------------------------------------------|
| Dimension                   | 86.7mm x 38.5mm x 162.5mm                   |
| Power Input                 | 9-36V DC IN                                 |
| I/O Support                 | 1 x Terminal Block connector                |
| Accessories                 | 1 x Terminal Block to Cigarette power cable |
| Mounting                    | Use Mounting Kit with Suction Cup.          |
| Vibration                   | MIL STD. 810G, 5 ~ 500Hz, 2.24G             |

<sup>\*</sup>Can't use USB port when in charging mode



## **Mechanical Drawing:**