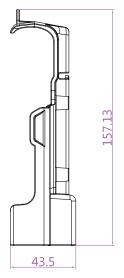

## **Mechanical Drawing:**

## **Specification:**

| E430R Vehicle Charging Dock |                                             |
|-----------------------------|---------------------------------------------|
| Dimension                   | 86.7mm x 38.5mm x 162.5mm                   |
| Power Input                 | 9-36V DC IN                                 |
| I/O Support                 | 1 x Terminal Block connector                |
| Accessories                 | 1 x Terminal Block to Cigarette power cable |
| Mounting                    | Use Mounting Kit with Suction Cup.          |
| Vibration                   | MIL STD. 810G, 5 ~ 500Hz, 2.24G             |