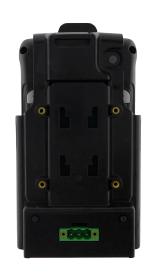

## **Specification:**

| E430R Vehicle Charging Dock |                                             |
|-----------------------------|---------------------------------------------|
| Dimension                   | 86.7mm x 38.5mm x 162.5mm                   |
| Power Input                 | 9-36V DC IN                                 |
| I/O Support                 | 1 x Terminal Block connector                |
| Accessories                 | 1 x Terminal Block to Cigarette power cable |
| Mounting                    | Use Mounting Kit with Suction Cup.          |
| Vibration                   | MIL STD. 810G, 5 ~ 500Hz, 2.24G             |