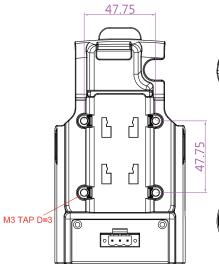

## **Mechanical Drawing:**

## **Specification:**

| E430R Vehicle Charging Dock |                                             |
|-----------------------------|---------------------------------------------|
| Dimension                   | 86.7mm x 38.5mm x 162.5mm                   |
| Power Input                 | 9-36V DC IN                                 |
| I/O Support                 | 1 x Terminal Block connector                |
| Accessories                 | 1 x Terminal Block to Cigarette power cable |
| Mounting                    | Use Mounting Kit with Suction Cup.          |
| Vibration                   | MIL STD. 810G, 5 ~ 500Hz, 2.24G             |