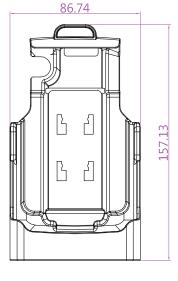

## **Mechanical Drawing:**

## **Specification:**

| E430R Vehicle Charging Dock |                                             |
|-----------------------------|---------------------------------------------|
| Dimension                   | 86.7mm x 38.5mm x 162.5mm                   |
| Power Input                 | 9-36V DC IN                                 |
| I/O Support                 | 1 x Terminal Block connector                |
| Accessories                 | 1 x Terminal Block to Cigarette power cable |
| Mounting                    | Use Mounting Kit with Suction Cup.          |
| Vibration                   | MIL STD. 810G, 5 ~ 500Hz, 2.24G             |